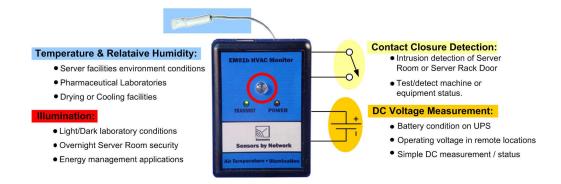

## **Specifications**

|              | EM01B-STN                                                                                                 | EM01B-THM                                                                      | EM01B-VLT                          |
|--------------|-----------------------------------------------------------------------------------------------------------|--------------------------------------------------------------------------------|------------------------------------|
| Туре         | Contact closure detection                                                                                 | External thermistor interface                                                  | DC Voltage measurement             |
| Feature      | Normally closed contacts (magnetic, switch, relay contacts)                                               | Thermistor range from -50°C to 150°C with accuracy of ±1°C at room temperature | Supports 0-18V<br>DC input voltage |
| Dimensions   | 3.6" x 2.6" x 1.1"                                                                                        |                                                                                |                                    |
| Weight       | 6 oz                                                                                                      |                                                                                |                                    |
| Accuracy     | Temperature: ± 0.2 °C at room temperature<br>Relative Humidity: ± 3%<br>Illumination: N/A (un-calibrated) |                                                                                |                                    |
| Range        | Temperature: -40 °C - 123.8 °C<br>Relative Humidity: 0.1% to 99.9%<br>Illumination: 0.0 to 999.9          |                                                                                |                                    |
| Power Rating | 9-12V DC Input (Worldwide power supply provided)                                                          |                                                                                |                                    |